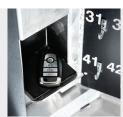

# Padded Key Drop within key cabinet

Allows valets to safely store keys until there is time to hang them