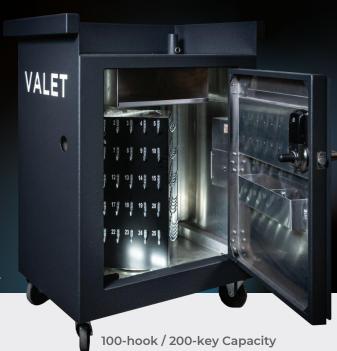

# DEFENDER 40 Series

All the same amazing features of the Defender 50 Series but, more accessible for inside locations. The Defender Series is changing the game in Valet Podiums and Key Storage Security.

#### STANDARD FEATURES

#### **Reinforced Aluminum**

Built with industrial-grade, rust proof, reinforced aluminum for durability and an extended lifecycle

#### **Valet Armor Paint**

All podiums come with Valet Armor paint - scratch resistant available in any color

#### **Self-closing Door**

Patented, industry first self-closing door to prevent keys being left exposed while unattended

### **Wayfinding Signage**

LED-lit "VALET" signage is positioned on three sides of the Sentinel to improve wayfinding for customers