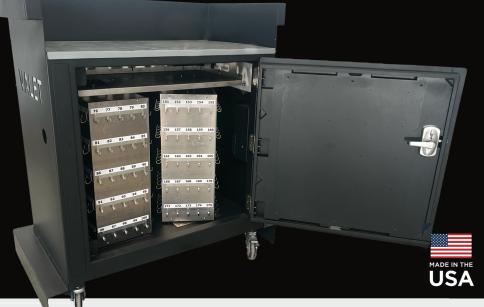

# TITAN 50 SERIES

Simply the SAFEST, SMARTEST, STRONGEST, podium on the planet. The Titan Series is setting the standard in Valet Podiums and Key Storage Security. 200-hook / 400-key Capacity

51"H x 48"W x 30"D

#### **Self-closing Door**

Patented, industry first, self-closing door to prevent keys being left exposed while unattended.

# **LED Lighting**

Highly visible LED Valet signage on three sides for improved wayfinding, and an LED lit interior.

#### **Patented Security**

The only Valet key storage solution in the industry with three registered patents for security.